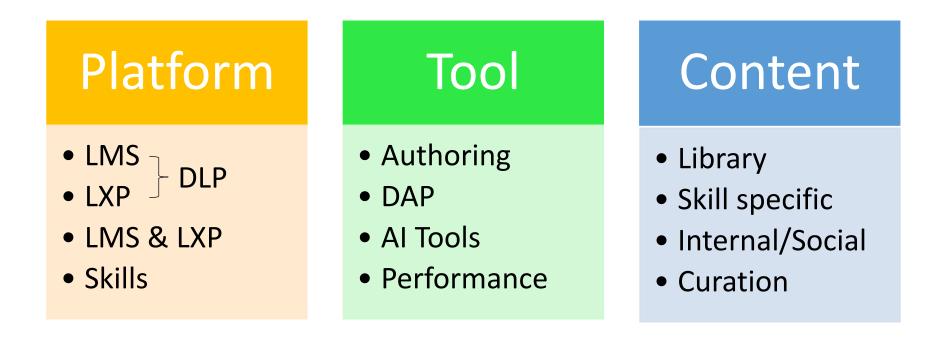

### MY SIMPLIFIED FRAMEWORK, 2024

# SO, WHAT DO YOU NEED NOW?

### **MODERN DIGITAL PLATFORMS HAVE**

## **DIGITAL PLATFORM**