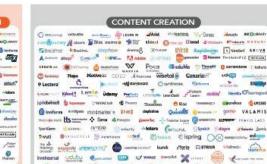

#### LEARNING BEHAVIORS (How employees learn)

The learning tech space has always been noisy, but in 2023, it's noisier than ever. Our recent research identified:

- 426+ providers
- 35 tech functionalities
- Average of 11 learning tech systems per org

Each of the 426+ providers from our study is represented with their logo under the functionalities they indicated they provide (they may appear more than once). Functionalities are organized in columns under the learning behaviors they support.