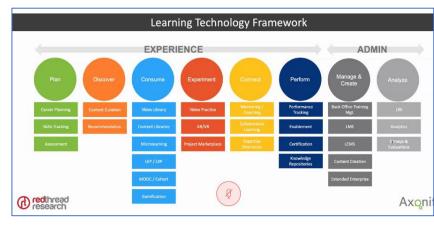

| LMS<br>LXP<br>Both<br>DAP<br>TM<br>Skills<br>Etc. | Steps<br>Pilot<br>Considerations<br>Options<br>Timing<br>Communication | Content<br>Champions<br>Audit<br>Feedback<br>Marketing<br>Engagement | Content mgmt.<br>Delete<br>Analytics<br>Users<br>Continuous<br>Improvement |

### THE LANDSCAPE HAS CHANGED



### **6 YEAR HISTORY OF CHANGE**





| Manage | Platform      | Content        | Point Solutions |
|--------|---------------|----------------|-----------------|
| LMS    | LXP           | Aggregator     | DAP             |
| LCMS   | Digital LP    | Library        | Modality        |
| TMS    | Collaboration | Content portal | KB              |
|        | Performance   |                | Video           |
|        | Adaptive      |                |                 |



**WTRACTUS** 









#### LEARNING BEHAVIORS (How employees learn)

The learning tech space has always been noisy, but in 2023, it's noisier than ever. Our recent research identified:

- 426+ providers
- 35 tech functionalities
- Average of 11 learning tech systems per org

Each of the 426+ providers from our study is represented with their logo under the functionalities they indicated they provide (they may appear more than once). Functionalities are organized in columns under the learning behaviors they support.

#### LEARN MORE

The full report, discussing the current learning tech provider space, along with game-changing functionalities, is accessible for RedThread members. with its accompanying interactive Learning Tech Provider tool.

#### Not a member? Become one!

<sup>1</sup> Learning Tech Pro