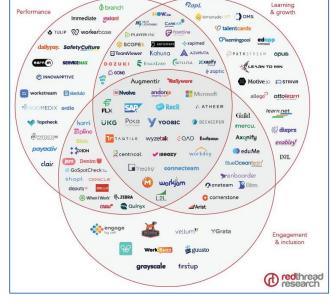

#### LEARNING BEHAVIORS (How employees learn)

The learning tech space has always been noisy, but in 2023, it's noisier than ever. Our recent research identified:

- 426+ providers
- 35 tech functionalities
- Average of 11 learning tech systems per org

Each of the 426+ providers from our study is represented with their logo under the functionalities they indicated they provide (they may appear more than once). Functionalities are organized in columns under the learning behaviors they support.